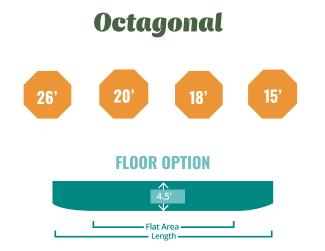

### 2 SELECT YOUR SHAPE, Size & Floor Option

Designed to be partially submerged in the ground, these versatile pools pair perfectly with different types of decking and are an ideal option for backyards with considerable grades. Create your backyard oasis with one of these four great shapes that offer a variety of sizes and floor options.