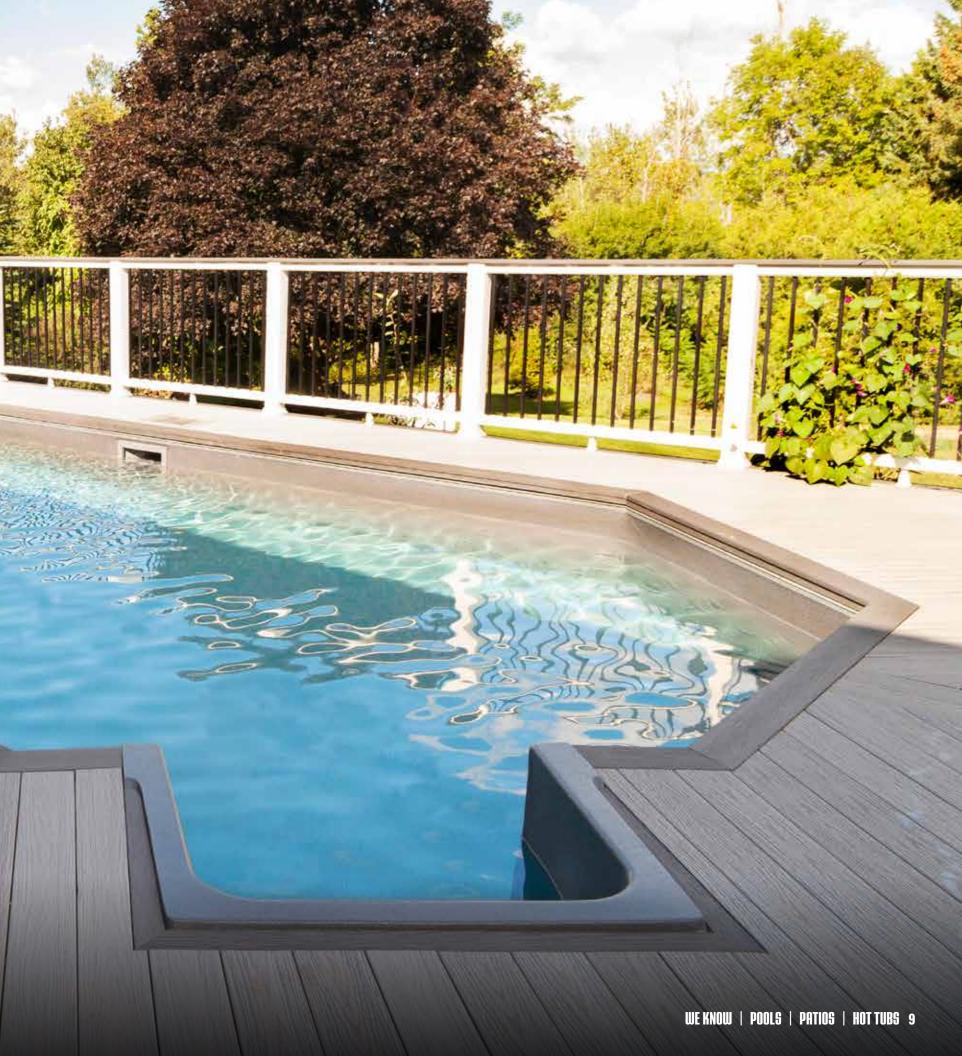

H

REEF LINER

3' DEPTH

8' DEPTH

NATURAL ROCK WATERFALL

#### 8 CREATE YOUR BACKYARD ESCAPE WITH US!

### **The Horne's** BACKWYARD RETREAT

### Welcome to the Horne's 15' x 29' backyard paradise!

Guests of the Horne family enjoying soaking in the modern Emerald Shaped Onground Pool, while listening to the soothing sounds of the Rock Waterfall, and looking out at the expansive Horne property. One of our favourite features of the Horne backyard is it's warm, neutral, colour palette that makes you feel that you are in a natural oasis!

The combination of the rocky landscaping, Rock Waterfall and sleek, modern, decking blend to create a truly timeless backyard style. The Full Reef Liner compliments the neutral, grey decking perfectly and gives the water it's inviting bright, teal colour.



THERMOPLASTIC

CORAL LINER WATER DEPTH CHART

1' DEPTH

3' DEPTH

8' DEPTH

Twain is fantastic to work with, and is a honest & professional. He came out to our house and helped us plan our pool vision. He was always available when we had a question or concern. The young man who came for our pool orientation was amazing. He explained everything and was super friendly. The staff at this store are very friendly and knowledgeable.

Thank you Twain for your help with our pool and deck build!

Evan Cosentino

**10** CREATE YOUR BACKYARD ESCAPE WITH US!



### **The Fede's Relaxing** BACKYARD RETREAT

The Fede's 17' x 28' Kidney Shaped Pool Is Big, Bold & Beautiful!

As the main feature bringing focus to their backyard, the vibrant Coral Liner does well to emphasize the various blue accents in