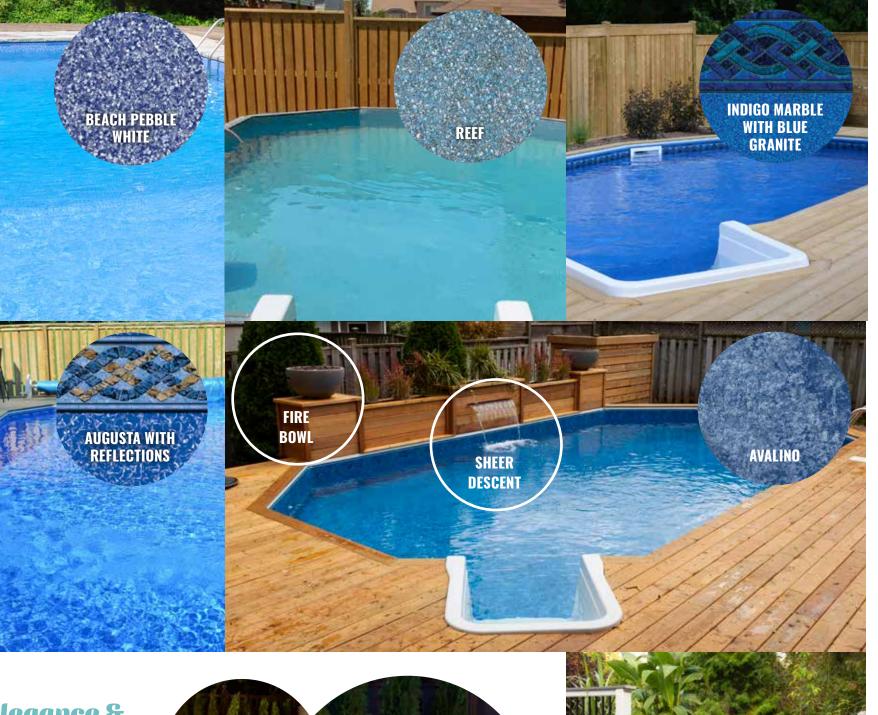

### 5 CHOOSE Your liner

Our incredible selection of pool liners is one of the largest in the industry and feature and captivating designs that fit with any backyard oasis. Our liners are made using virgin vinyl material to provide the most durable product and come equipped with warranties of up to 25 years to provide you peace of mind.

Before you begin the search for the right liner you should take a few factors into consideration. How much sunlight does your pool get? Is your pool shaded by trees or other obstructions? Do you tend to swim at day or at night? How deep is your pool? All these factors can change the colour of your pool water, and can help you decide on the colour and pattern of your liner.

Our online Water Colour Selector can help you visualize how different liner colours react differently when water is added.