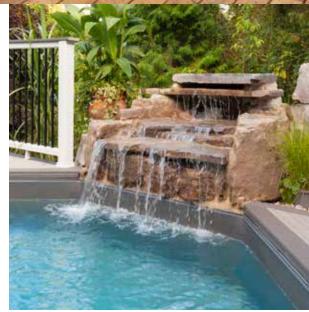

### Add Elegance & Beauty With A Water Feature & Lighting

From free-flowing sheer descents to nature's jump rocks, elegant lighting, and much more; there's always a unique way to take your beautiful backyard oasis to the next level.