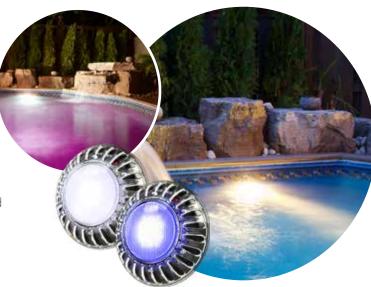

## **UEPOOLS**

**Landscape lighting** CREATES A WARM, INVITING AMBIANCE TO YOUR OUTDOOR **RETREAT!** 

### Add Elegance & Beauty With A Water Feature & Lighting

From free-flowing sheer descents to nature's jump rocks, elegant lighting, and much more; there's always a unique way to take your beautiful backyard oasis to the next level.