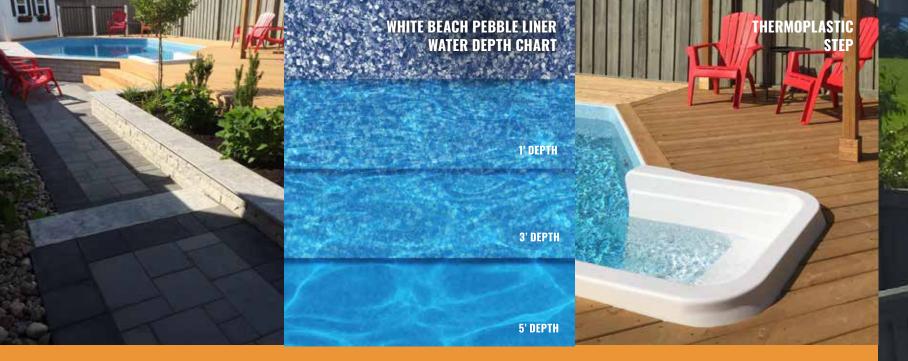

### CHEYENNE CRYSTAL WATER DEPTH CHART

1' DEPTH

3' DEPTH

5' DEPTH

After stepping into the revitalizing waters of this onground pool you'll find it difficult to leave thanks to the ample 14' x 22' size and the brilliant blue colour of the White Beach Pebble Liner. Just steps away from the pool the wood deck provides ample space to relax in the sun or enjoy a delicious meal with friends as you make use of the ample patio seating. The poolside pergola provides the perfect amount of cover to dry off after a dip in the pool and get lost in your favourite novel.

### THERMOPLASTIC STEP

On time and an amazing job. Customer service is amazing, Tony and Fahim are super friendly and knowledgeable Individuals. Been going to them for about 4 years, they have a customer for life. Keep doing what you're doing it works! Lui Elia