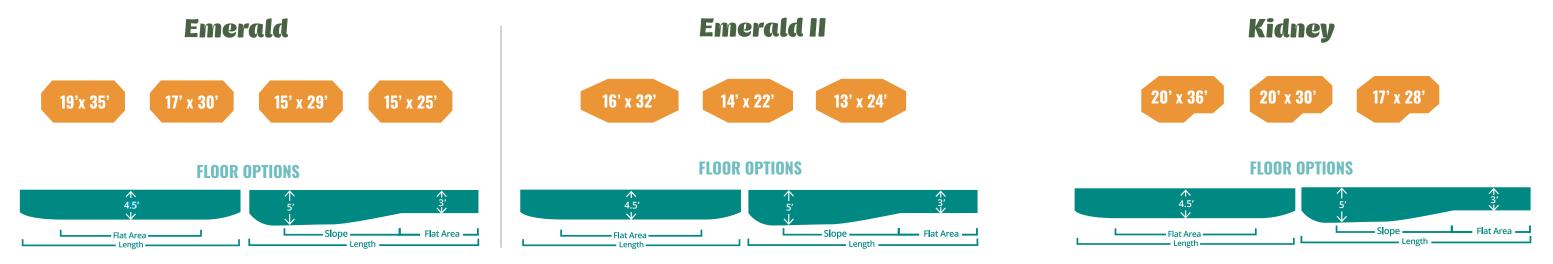

### 2 SELECT YOUR SHAPE, Size & Floor Option

Designed to be partially submerged in the ground, these versatile pools pair perfectly with different types of decking and are an ideal option for backyards with considerable grades. Create your backyard oasis with one of these four great shapes that offer a variety of sizes and floor options.