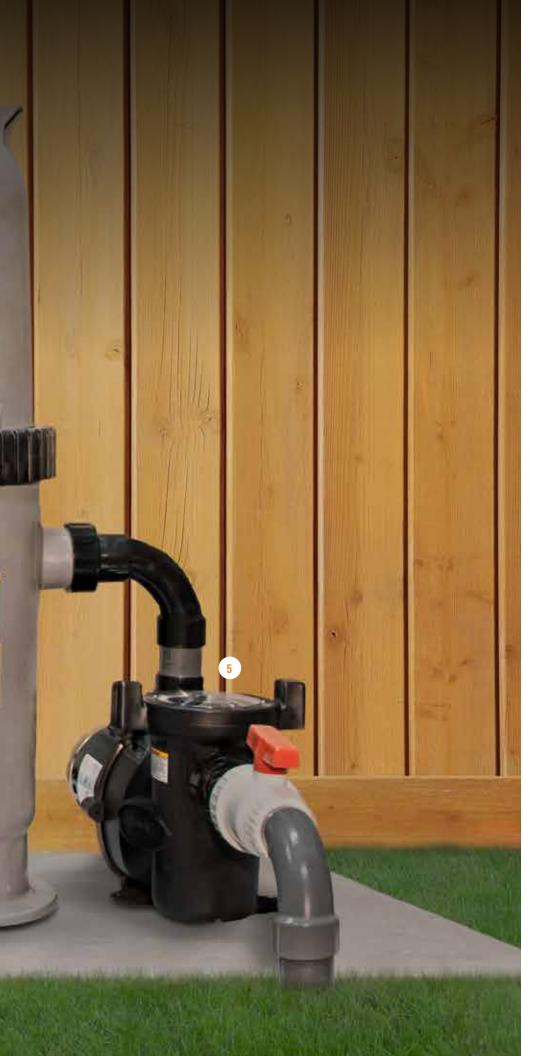

# **3** CHOOSE YOUR EQUIPMENT

landy

(1)

### The Versa Plumb Pool System

Whether you choose a Chlorine or Salt sanitation system, our Versa Plumb System is up to the task, reducing hydraulic resistance by up to 50% versus other equipment pads. This innovative system allows for up to a 1/2 HP smaller pump to achieve the same flow, resulting in greater energy savings by using 50% less plumbing pipes and fittings.

### 4. FLOPRO<sup>™</sup> PUMP

Fitted with an ergonomic cam-lock lid for easy alignment and strainer basket cleaning. Energy efficient while uncompromising it's power to re-circulate the pool water.