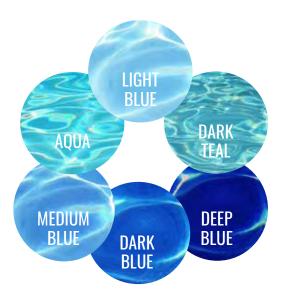

### 5 CHOOSE Your liner

Our incredible selection of pool liners is one of the largest in the industry and feature and captivating designs that fit with any backyard oasis. Our liners are made using virgin vinyl material to provide the most durable product and come equipped with warranties of up to 25 years to provide you peace of mind.

Before you begin the search for the right liner you should take a few factors into consideration. How much sunlight does your pool get? Is your pool shaded by trees or other obstructions? Do you tend to swim at day or at night? How deep is your pool? All these factors can change the colour of your pool water, and can help you decide on the colour and pattern of your liner.

Our online Water Colour Selector can help you visualize how different liner colours react differently when water is added.